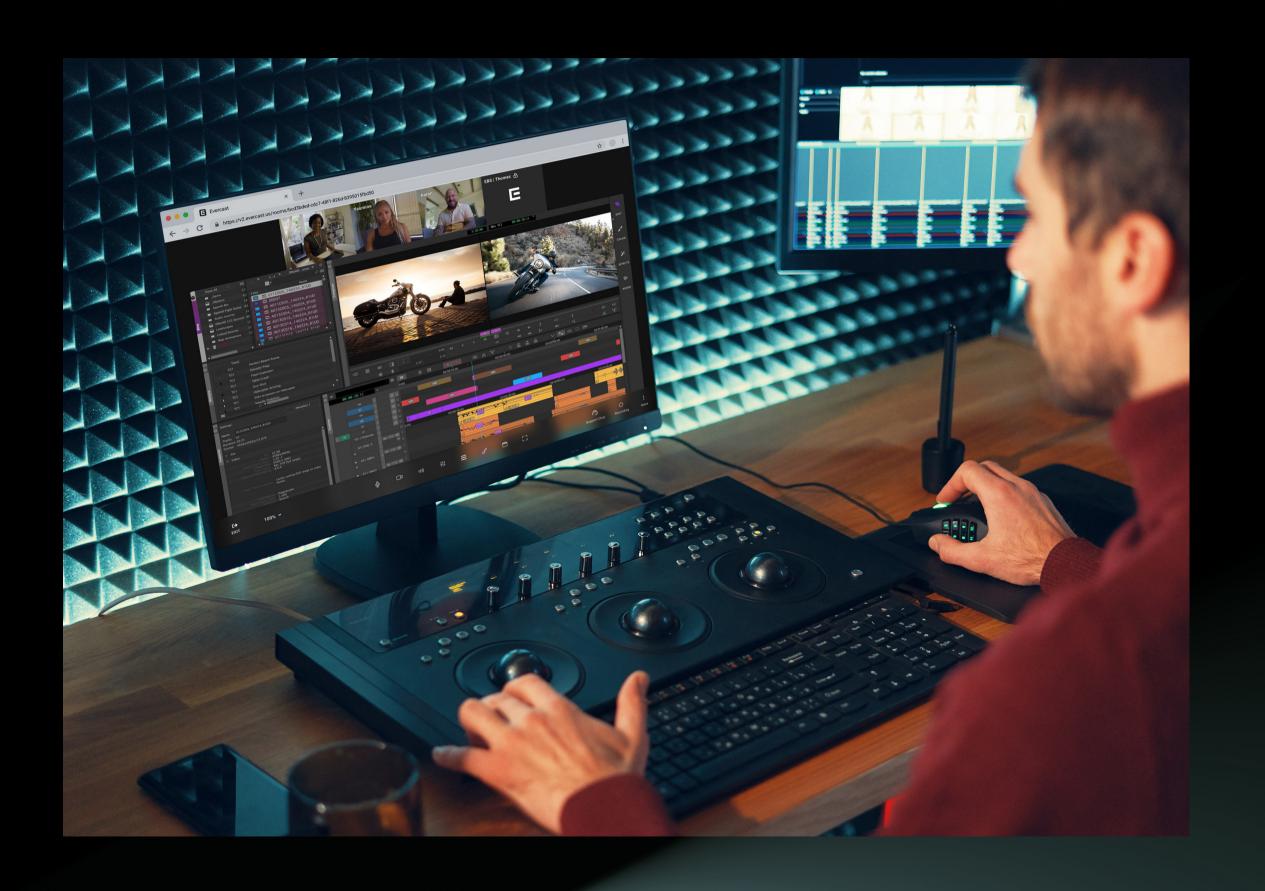

#### Features

Evercast combines video conferencing, HD live-streaming, and full-spectrum audio in one.

- 24/7 Support, real time, in room Evercast employee support staff,
- Supports multiple simultaneous HD screen shares and/or media streams
- Stereo audio and 5.1 surround sound on Windows
- Average latency of 150ms, not tied to an office or home office
- No media file sharing or uploading necessary
- Cloud native architecture, encrypted end to end, geo-diversity
- Secure recording and storage of recorded sessions along with time-stamped notes
- The ability to stream from air-gapped machines, breakout boxes, and reference monitors
- Works with remote tools like HP Remote Boost
- Security approval from all major film/television studios
- On-set real time collaboration

#### HP ZCentral Remote Boost and Evercast

ZCentral Remote Boost is an ideal tool for editors and artists to work remotely and even to share their screens with the broader team for collaboration and reviews.

Evercast Broadcaster Software (EBS) can add to that with video/discussion and the ability to live-stream multiple sources of content – either from your computer or direct from camera.

<u>Together</u> it's just like being in a studio with your team when content is remote – with access to all the powerful compute, software and video content as if you were on site. Allows for maximum flexibility and security.