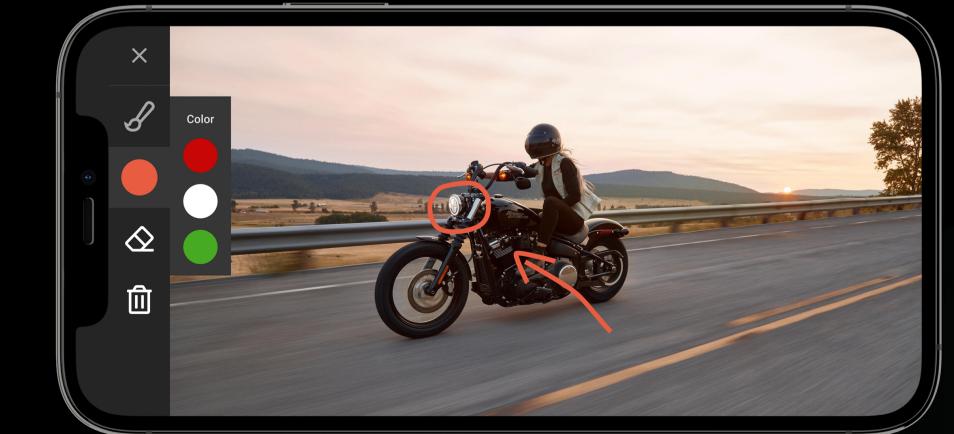

**IPHONE** 

**IPAD** 

**CONTENT REVIEW** 

**DRAW TOOL** 

**EBS** 

ELIMINATION OF STREAMKEYS W/ LOGIN

ROOM ADMIN FULL CONTROL LAYOUTS\*

ROOM CONTROL OF SCENES\*