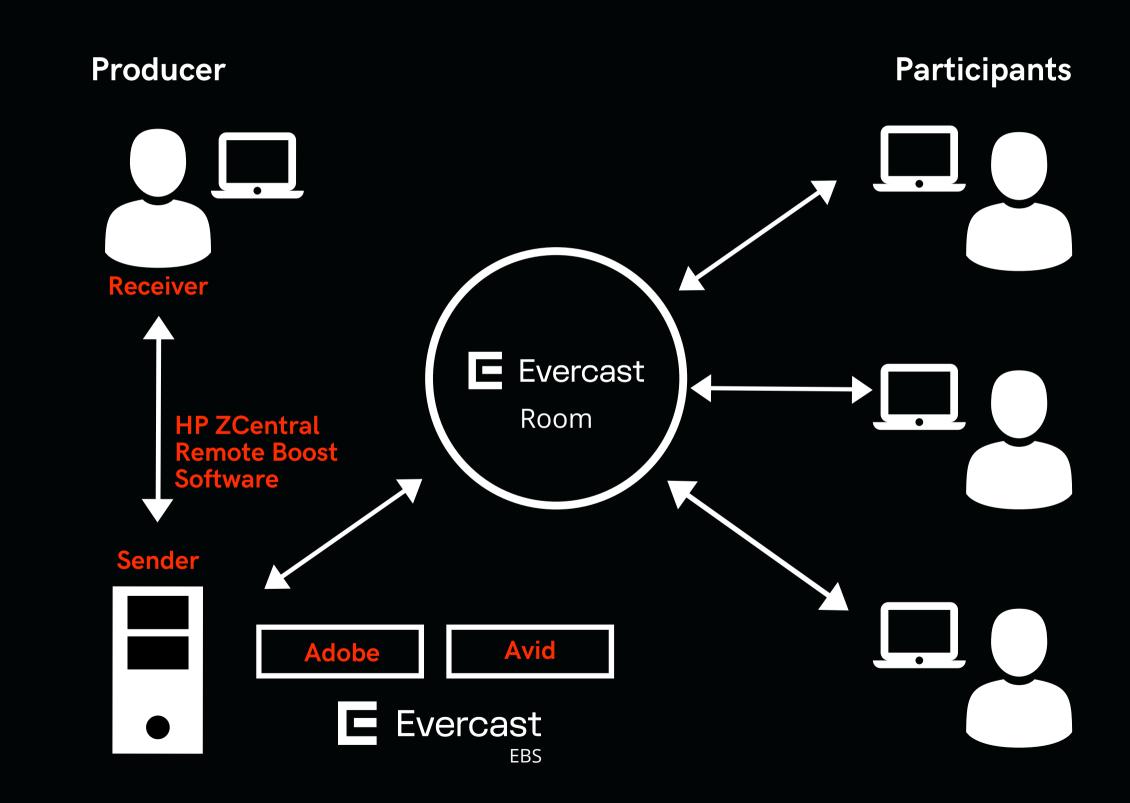

#### HP ZCentral Remote Boost and Evercast

ZCentral Remote Boost is an ideal tool for editors and artists to work remotely and even to share their screens with the broader team for collaboration and reviews.

Evercast Broadcaster Software (EBS) can add to that with video/discussion and the ability to live-stream multiple sources of content – either from your computer or direct from camera.

<u>Together</u> it's just like being in a studio with your team when content is remote – with access to all the powerful compute, software and video content as if you were on site. Allows for maximum flexibility and security.